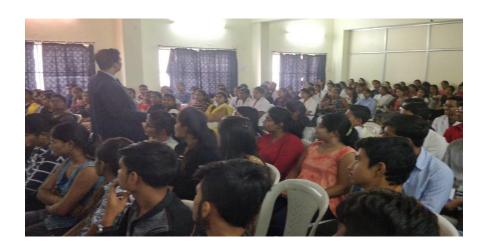

## One-Day Workshop on "Career after Pharmacy"

A one-day workshop on 'career after pharmacy' was organized by Kamla Nehru College of Pharmacy (KNCP), Butibori, Nagpur on 8 <sup>th</sup> March 2017 for B. Pharm Third and Final year students. Career guidance plays a very important role to set future goal. This session was handled by Mr. Mayur Awasare, District Manager, Johnsons and Johnsons, Nagpur. In this session resource person has covered many career options. He guided the students about various opportunities after graduation from Pharmacy.34 students were attended the workshop. The workshop was co-ordinated by Mrs. K. R. Pandey and Ms. D. M. Dhabarde.

Mr. Mayur Awasare was the resource person for career after pharmacy workshop.

PRINCIPAL
KAMLA NEHRU COLLEGE OF PHARMACY
BUTIBORI, NAGPUR-441108

Amar SewaMandal's